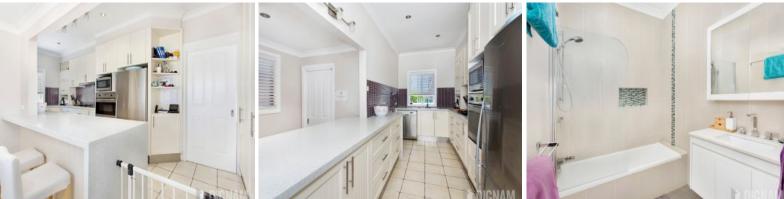

## Features includes:

- Three bedrooms all with ceiling fans and build in wardrobes.
- Two very large separate living areas.
- Quality galley-style kitchen with Caesarstone benchtops, stainless steel appliances and dishwasher.
- Expansive outdoor entertaining area overlooking the level grassed rear yard.
- Contemporary renovated family bathroom with separate toilet.
- Separate internal laundry plus additional toilet.
- Double lock up garage.