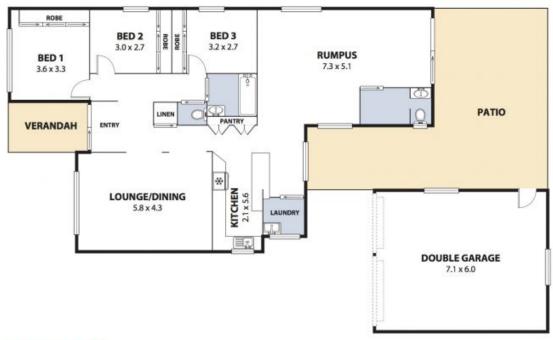

## Features includes:

- Three bedrooms all with ceiling fans and build in wardrobes.
- Two very large separate living areas.
- Quality galley-style kitchen with Caesarstone benchtops, stainless steel appliances and dishwasher.
- Expansive outdoor entertaining area overlooking the level grassed rear yard.
- Contemporary renovated family bathroom with separate toilet.
- Separate internal laundry plus additional toilet.
- Double lock up garage.