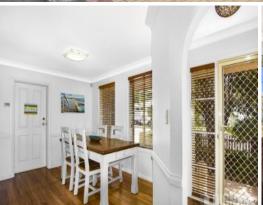

## Features include:

- Three good sized bedrooms with BIW's and ceiling fans
- Additional study or play area
- Floating floors and carpet to bedrooms and air conditioning
- Well situated kitchen with dishwasher and gas cooktop
- Luxurious main bathroom
- Spacious laundry with with combined second toilet
- Enclosed entertainers low maintenance courtyard with additioanl storage shed
- Single garage with internal access