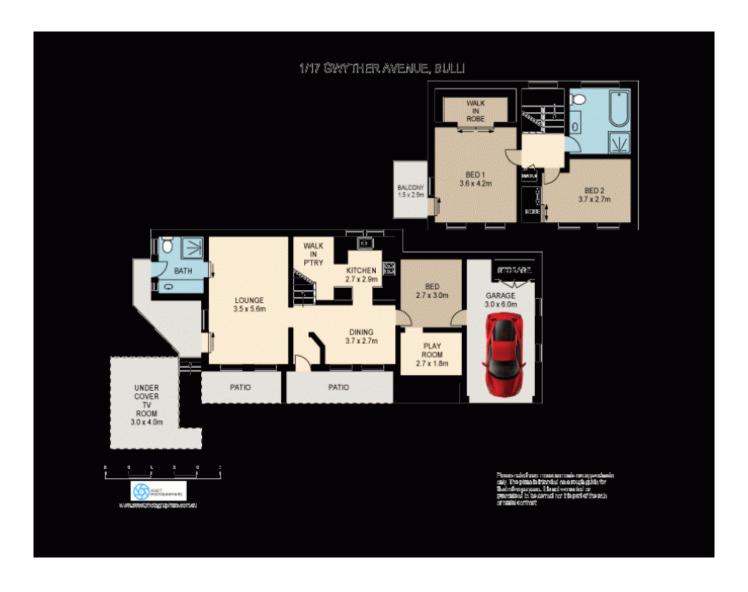

## LUXURY TOWNHOUSE

This immaculate townhouse embraces all the qualities of a home and boasts an abundance of space. Located so wonderfully close to the hub of Bulli village life, yet so peaceful and quiet, looking out to the escarpment.

## Features include:

- Three good sized bedrooms with BIW's and ceiling fans
- Additional study or play area
- Floating floors and carpet to bedrooms and air conditioning
- Well situated kitchen with dishwasher and gas cooktop
- Luxurious main bathroom
- Spacious laundry with with combined second toilet
- Enclosed entertainers low maintenance courtyard with additioanl storage shed
- Single garage with internal access