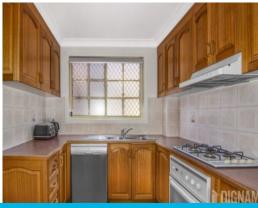

## Features include:

- Three good sized bedrooms with BIW's and ceiling fans
- Additional study or play area
- Floating floors and carpet to bedrooms and air conditioning
- Well situated kitchen with dishwasher and gas cooktop
- Luxurious main bathroom
- Spacious laundry with with combined second toilet
- Enclosed entertainers low maintenance courtyard with additioanl storage shed
- Single garage with internal access