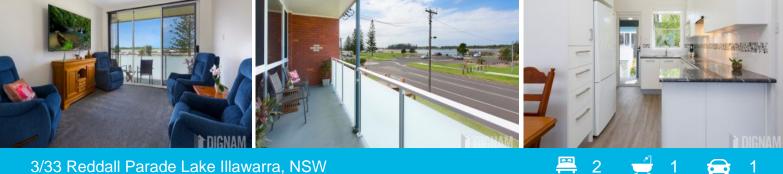

## UNIT WITH A LOFT

This well presented first floor two bedroom unit is located in a superb waterfront location with 180 degree views over the lake's entrance.

Features include:

- Two bedrooms with built in wardrobes
- Modern light filled kitchen
- Updated combined lounge/dining area
- Lock up garage with shower, toilet and mezzanine studio.
- Good size full width front balcony to encompass the views.
- Close proximity to shops, beaches, transport, walking and cycling tracks.

Contact Dignam Real Estate today on 4267 5377 or info@dignam.com.au to book your appointment.

 Price:
 \$430 pw

 Available Date:
 2018-05-03

Dignam Real Estate

**Property Management** 

1ST FLOOR APPROX. FLOOR AREA 19.7 SQ.M.