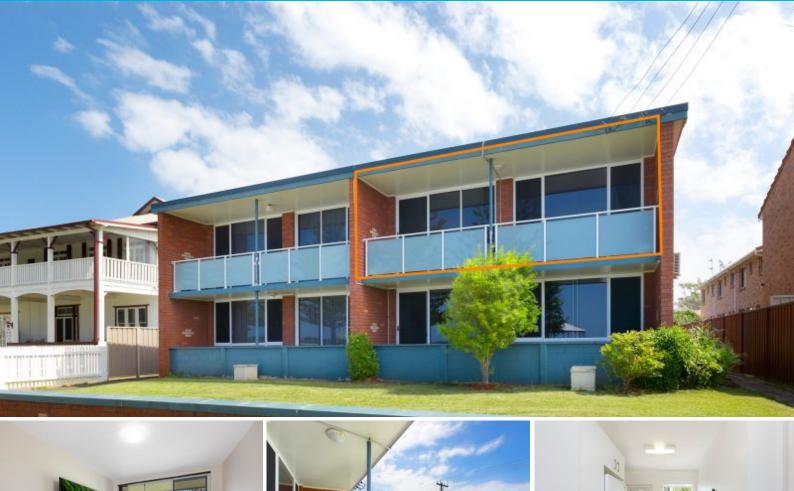

## UNIT WITH A LOFT

This well presented first floor two bedroom unit is located in a superb waterfront location with 180 degree views over the lake's entrance.

Features include:

- Two bedrooms with built in wardrobes
- Modern light filled kitchen
- Updated combined lounge/dining area
- Lock up garage with shower, toilet and mezzanine studio.
- Good size full width front balcony to encompass the views.
- Close proximity to shops, beaches, transport, walking and cycling tracks.

Contact Dignam Real Estate today on 4267 5377 or info@dignam.com.au to book your appointment.

 Price:
 \$430 pw

 Available Date:
 2018-05-03

Dignam Real Estate

**Property Management** 

1ST FLOOR APPROX. FLOOR AREA 19.7 SQ.M.