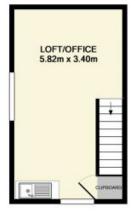

Contact Dignam Real Estate today on 4267 5377 or info@dignam.com.au to book your appointment.

 Price:
 \$430 pw

 Available Date:
 2018-05-03

Dignam Real Estate

**Property Management** 

1ST FLOOR APPROX. FLOOR AREA 19.7 SQ.M.

TOTAL APPROX. FLOOR AREA 93.3 SQ.M.

Whilst every attempt has been made to ensure the accuracy of the floor plan contained here, measurements of dons, windows, rooms and any other items are approximate and no responsibility is taken for any error, omrission, or mis-statement. This plan is for illustrative purposes only and should be used as such by any prospective purchaser. The services, systems and appliances shown have not been tasted and no guarantee as to their operability or efficiency can be given. Made with Metropix ©2018