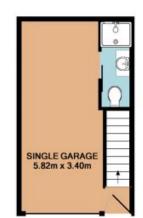

## UNIT WITH A LOFT

This well presented first floor two bedroom unit is located in a superb waterfront location with 180 degree views over the lake's entrance.

Features include:

- Two bedrooms with built in wardrobes
- Modern light filled kitchen
- Updated combined lounge/dining area
- Lock up garage with shower, toilet and mezzanine studio.
- Good size full width front balcony to encompass the views.
- Close proximity to shops, beaches, transport, walking and cycling tracks.

Contact Dignam Real Estate today on 4267 5377 or info@dignam.com.au to book your appointment.

 Price:
 \$430 pw

 Available Date:
 2018-05-03

Dignam Real Estate

**Property Management** 

1ST FLOOR APPROX. FLOOR AREA 19.7 SQ.M.