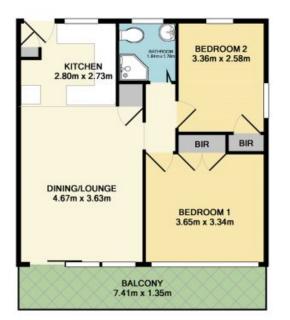

## UNIT WITH A LOFT

This well presented first floor two bedroom unit is located in a superb waterfront location with 180 degree views over the lake's entrance.

Features include:

- Two bedrooms with built in wardrobes
- Modern light filled kitchen
- Updated combined lounge/dining area
- Lock up garage with shower, toilet and mezzanine studio.
- Good size full width front balcony to encompass the views.
- Close proximity to shops, beaches, transport, walking and cycling tracks.

TOTAL APPROX. FLOOR AREA 93.3 SQ.M.

Whilst every attempt has been made to ensure the accuracy of the floor plan contained here, measurements of dons, windows, rooms and any other items are approximate and no responsibility is taken for any error, omrission, or mis-statement. This plan is for illustrative purposes only and should be used as such by any prospective purchaser. The services, systems and appliances shown have not been tasted and no guarantee as to their operability or efficiency can be given. Made with Metropix ©2018