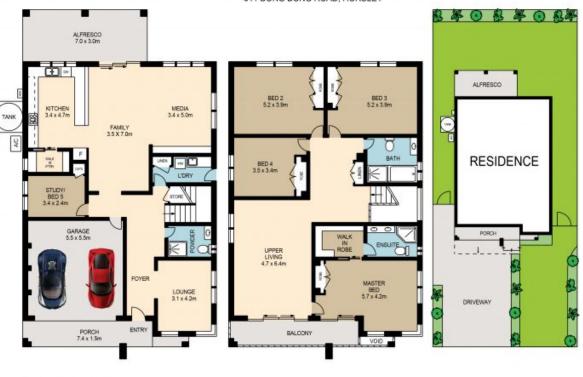

311 BONG BONG ROAD, HORSLEY

Features include:

- Well sized master suite offering direct balcony access boasting stunning escarpment views, luxury ensuite with his/hers wash basins and massive walk-in wardrobe.

- Three additional well-appointed bedrooms offer built-in robes and serviced by a resort style family bathroom featuring walk-in shower and separate spa bath.

- Additional study also has potential to be converted to 5th bedroom.
- Additional shower and toilet is located on the lower floor, perfect for guests.

- Gourmet kitchen designed for the Masterchef at heart and boasts sparkling stone benchtops with a waterfall edge, a butler's pantry, oversized oven and plenty of storage options.