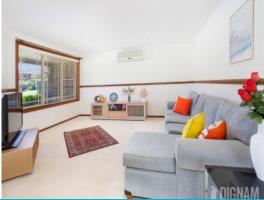

## Features include:

- The king size master suite is complete with a private ensuite and a generous sized walk-in-robe.
- Three additional Queen size bedrooms, feature built-in wardrobes.
- Multiple living spaces allow even the largest of families to spread out with ease with a living room, formal dining room, huge family room and a rumpus complete with a built-in bar.
- The home is serviced with a family size main bathroom, and an additional 2-way powder room is practically located off the patio ? perfect for guest use when entertaining!