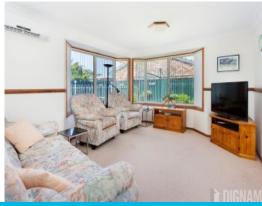

## Features include:

- The king size master suite is complete with a private ensuite and a generous sized walk-in-robe.
- Three additional Queen size bedrooms, feature built-in wardrobes.
- Multiple living spaces allow even the largest of families to spread out with ease with a living room, formal dining room, huge family room and a rumpus complete with a built-in bar.
- The home is serviced with a family size main bathroom, and an additional 2-way powder room is practically located off the patio ? perfect for guest use when entertaining!