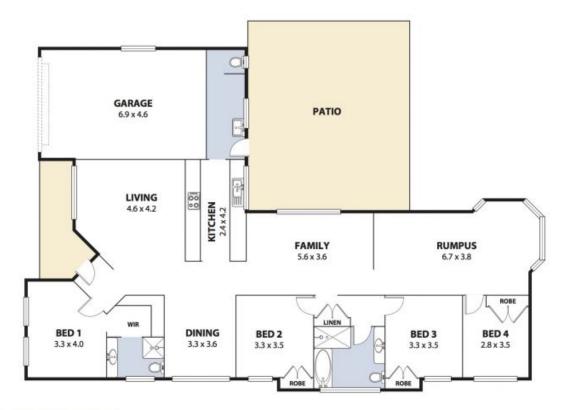

## FAMILY ENTERTAINER WITH POOL

This entertainer's dream with a massive outdoor covered area overlooking the sparkling inground pool is a must to view. Classic brick and tile lowset home offers multiple living spaces and is located close to the beach.

## Features include:

- The king size master suite is complete with a private ensuite and a generous sized walk-in-robe.
- Three additional Queen size bedrooms, feature built-in wardrobes.
- Multiple living spaces allow even the largest of families to spread out with ease with a living room, formal dining room, huge family room and a rumpus complete with a built-in bar.
- The home is serviced with a family size main bathroom, and an additional 2-way powder room is practically located off the patio ? perfect for guest use when entertaining!