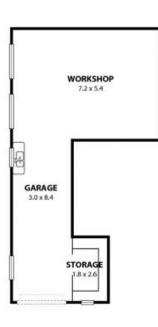

Offering single level living with a practical layout, this remarkable home boasts 3 over-sized bedrooms, all with built-in cupboards, that are serviced by a family sized bathroom and separate toilet.

Price: