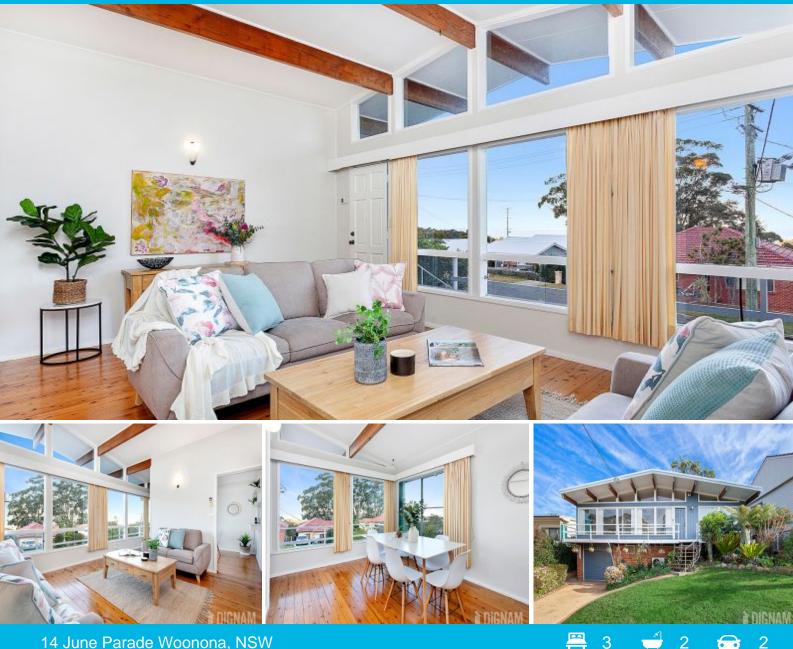

## 14 June Parade Woonona, NSW

## ESCARPMENT LIVING WITH SENSATIONAL PANORAMIC VIEWS

Nestled amongst the foothills of the stunning Illawarra escarpment, lies this spacious 3-bedroom home boasting some of the most expansive views of the region, ocean and beyond. Wake up every morning with a coffee on your front porch as you watch the magnificent sunrise!

Offering single level living with a practical layout, this remarkable home boasts 3 over-sized bedrooms, all with built-in cupboards, that are serviced by a family sized bathroom and separate toilet.

Price: