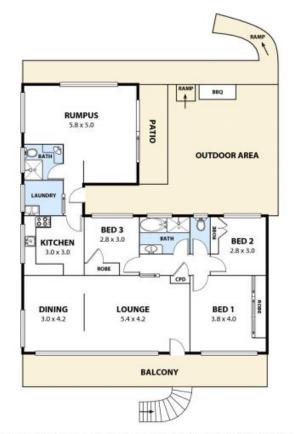

Offering single level living with a practical layout, this remarkable home boasts 3 over-sized bedrooms, all with built-in cupboards, that are serviced by a family sized bathroom and separate toilet.

Price: