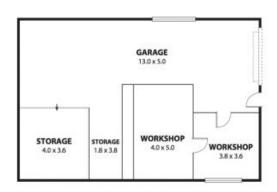

Property Features:

- -Three large bedrooms.
- Family sized bathroom with separate toilet.
- Functional kitchen flows seamlessly to the separate dining room.
- Spacious lounge room
- Ducted air-conditioning throughout.
- The oversized lock up garage underneath also offers multiple workshops and
- storage areas providing plenty of storage space for all the boy's toys!
- With rear lane access