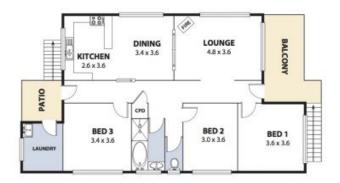

Property Features:

- -Three large bedrooms.
- Family sized bathroom with separate toilet.
- Functional kitchen flows seamlessly to the separate dining room.
- Spacious lounge room
- Ducted air-conditioning throughout.
- The oversized lock up garage underneath also offers multiple workshops and
- storage areas providing plenty of storage space for all the boy's toys!
- With rear lane access