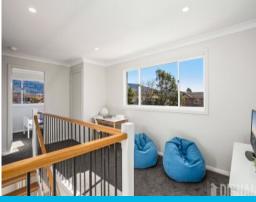

Property Features:

- 4 large bedrooms, all with built-in cupboards. The master is serviced by a private ensuite.
- The "spa" like family bathroom offers a separate shower and a luxurious free-standing bathtub.
- The extra space on the upper floor makes an ideal "break out" area or study nook.
- Gourmet kitchen includes high end appliances, stunning stone benchtops, island breakfast bar and plenty of storage.
- Striking timber flooring and plush carpet throughout.