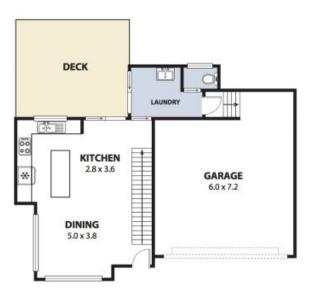

## Rare and Hard to Find

Rarely does a 4 bedroom, 2 bathroom townhouse with a double lock up garage come to market! This is a fantastic opportunity to purchase a brand-new home, offering size and space in an ultra-convenient location. This contemporary style home has been finished to the highest of standards, and is jam packed with luxury inclusions that inspire a relaxed, coastal feel throughout. This impressive townhouse ticks all the boxes and deserves your inspection!

Property Features:

- 4 large bedrooms, all with built-in cupboards. The master is serviced by a private ensuite.
- The "spa" like family bathroom offers a separate shower and a luxurious free-standing bathtub.
- The extra space on the upper floor makes an ideal "break out" area or study nook.
- Gourmet kitchen includes high end appliances, stunning stone benchtops, island breakfast bar and plenty of storage.
- Striking timber flooring and plush carpet throughout.