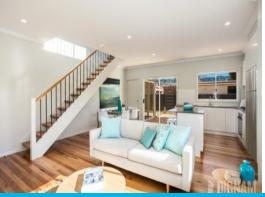

Property Features:

- 4 large bedrooms, all with built-in cupboards. The master is serviced by a private ensuite.
- The "spa" like family bathroom offers a separate shower and a luxurious free-standing bathtub.
- The extra space on the upper floor makes an ideal "break out" area or study nook.
- Gourmet kitchen includes high end appliances, stunning stone benchtops, island breakfast bar and plenty of storage.
- Striking timber flooring and plush carpet throughout.