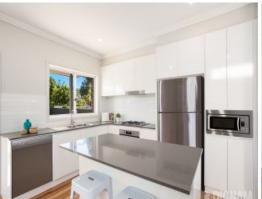

Property Features:

- 4 large bedrooms, all with built-in cupboards. The master is serviced by a private ensuite.
- The "spa" like family bathroom offers a separate shower and a luxurious free-standing bathtub.
- The extra space on the upper floor makes an ideal "break out" area or study nook.
- Gourmet kitchen includes high end appliances, stunning stone benchtops, island breakfast bar and plenty of storage.
- Striking timber flooring and plush carpet throughout.