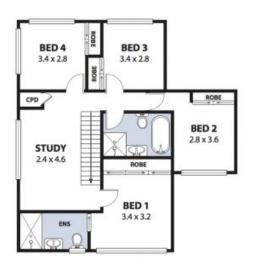

## Rare and Hard to Find

Rarely does a 4 bedroom, 2 bathroom townhouse with a double lock up garage come to market! This is a fantastic opportunity to purchase a brand-new home, offering size and space in an ultra-convenient location. This contemporary style home has been finished to the highest of standards, and is jam packed with luxury inclusions that inspire a relaxed, coastal feel throughout. This impressive townhouse ticks all the boxes and deserves your inspection!

Property Features:

- 4 large bedrooms, all with built-in cupboards. The master is serviced by a private ensuite.
- The "spa" like family bathroom offers a separate shower and a luxurious free-standing bathtub.
- The extra space on the upper floor makes an ideal "break out" area or study nook.
- Gourmet kitchen includes high end appliances, stunning stone benchtops, island breakfast bar and plenty of storage.
- Striking timber flooring and plush carpet throughout.