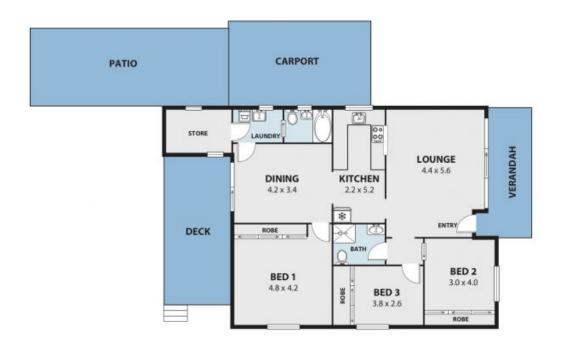

## FAMILY HOUSE IN QUIET CUL-DE--SAC

Nestled in a quiet enclave on the highly sought-after eastern side of the highway, this impeccable home is convenient to all the modern-day amenities you desire. Exuding classic coastal charm and close to town, schools, transport and spectacular beaches

## Features include:

- Three well appointed bedrooms with built-in-robes
- Large lounge & separate family/dining room
- From the dining room, glass sliders lead to the back deck
- Stunning polished timber floorboards
- Stylish and contemporary bathrooms
- Carport accommodation for your vehicle plus handy side access
- Large timber deck with bbq facilities ideal for entertaining.
- In close proximity to Memorial Drive for commuting to either Sydney or Wollongong CBD.