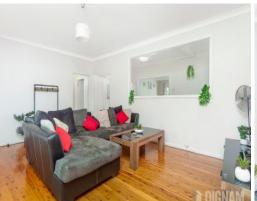

## Features include:

- Three well appointed bedrooms with built-in-robes
- Large lounge & separate family/dining room
- From the dining room, glass sliders lead to the back deck
- Stunning polished timber floorboards
- Stylish and contemporary bathrooms
- Carport accommodation for your vehicle plus handy side access
- Large timber deck with bbq facilities ideal for entertaining.
- In close proximity to Memorial Drive for commuting to either Sydney or Wollongong CBD.