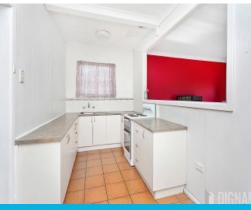

## Features include:

- Three well appointed bedrooms with built-in-robes
- Large lounge & separate family/dining room
- From the dining room, glass sliders lead to the back deck
- Stunning polished timber floorboards
- Stylish and contemporary bathrooms
- Carport accommodation for your vehicle plus handy side access
- Large timber deck with bbq facilities ideal for entertaining.
- In close proximity to Memorial Drive for commuting to either Sydney or Wollongong CBD.