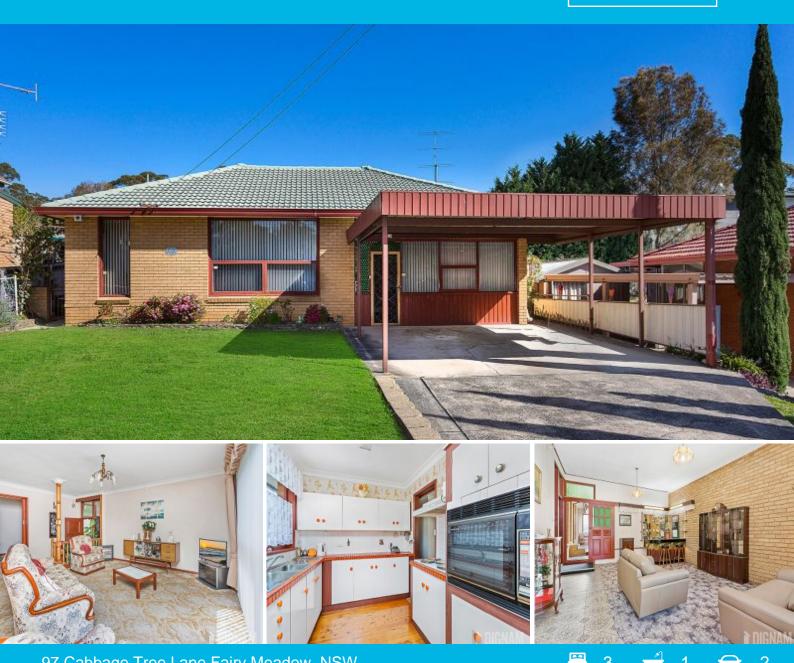

## 97 Cabbage Tree Lane Fairy Meadow, NSW

## A BRIGHT AND CHEERY GEM BURSTING AT THE SEAMS WITH POTENTIAL

### Introduction

You'll instantly fall in love with its bright and cheery home full of retro charm. Positioned in a highly sought-after Fairy Meadow pocket, first home buyers, renovators and investors will appreciate this immaculate solid brick home that is bursting at the seams with potential.

Price:

\$680,000

3

2

•

Sue English

Z

Plans shown are for presentation purposes and are not part of any legal document or tile and are subject to errors, omissions, inaccuracies and should not be used as sole and accurate reference. Particulars given are for general information only and do not constitute any representation on the part of the vendor or agent. No liability will be accepted.