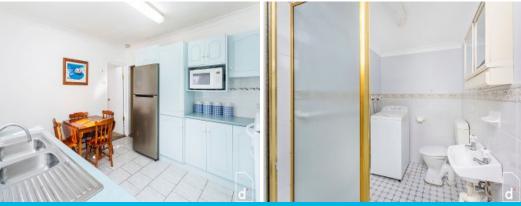

## Features include:

- Flexible and versatile layout with the added bonus of recently painted and as new carpet throughout.
- Master suite features a private ensuite and flows to a massive family room featuring a kitchenette
- Additional two bedrooms are serviced by another bathroom
- Bright and cheerful combined kitchen and dining room
- Generously sized lounge room.
- Front of the house offers a study which boasts spectacular ocean view ? working from home has never been so relaxing!