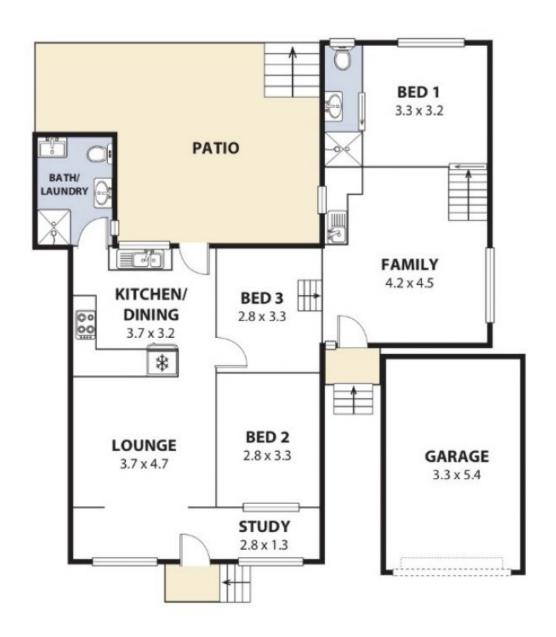

## Features include:

- Flexible and versatile layout with the added bonus of recently painted and as new carpet throughout.
- Master suite features a private ensuite and flows to a massive family room featuring a kitchenette
- Additional two bedrooms are serviced by another bathroom
- Bright and cheerful combined kitchen and dining room
- Generously sized lounge room.
- Front of the house offers a study which boasts spectacular ocean view ? working from home has never been so relaxing!