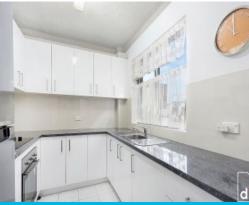

## Property Features:

- Two decent sized bedrooms, the master equipped with a built-in wardrobe
- Spacious bathroom with a separate bath.
- Striking timber floors complement the neutral colour scheme that creates a light and airy feel throughout
- Generous sized open plan dining and living rooms open onto the private balcony
- Cook up a storm in the modern kitchen featuring quality stainless steel appliances, contemporary tiled splashback and an abundance of storage and bench space.
- Separate, internal laundry
- One car space is provided along with plenty of off-street parking.
- Stellar location within walking distance to Corrimal Train Station, Bellambi Public School, Corrimal High School and just moments to shops, cafes and restaurants. Positioned within proximity to East Corrimal and Bellambi Beach ? you are spoilt for choice with these stunning beaches just a s