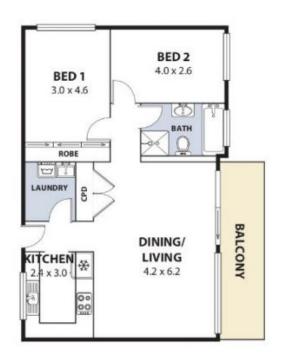

## SPACIOUS TOP FLOOR UNIT.

This two bedroom top floor unit is both spacious and immaculate throughout. Situated in a well-presented, solid brick complex, this unit will ensure you enjoy the quiet lifestyle whilst being close to shops, transport, schools, parks and local beaches.

## Property Features:

- Two decent sized bedrooms, the master equipped with a built-in wardrobe
- Spacious bathroom with a separate bath.
- Striking timber floors complement the neutral colour scheme that creates a light and airy feel throughout
- Generous sized open plan dining and living rooms open onto the private balcony
- Cook up a storm in the modern kitchen featuring quality stainless steel appliances, contemporary tiled splashback and an abundance of storage and bench space.
- Separate, internal laundry
- One car space is provided along with plenty of off-street parking.
- Stellar location within walking distance to Corrimal Train Station, Bellambi Public School, Corrimal High School and just moments to shops, cafes and restaurants. Positioned within proximity to East Corrimal and Bellambi Beach ? you are spoilt for choice with these stunning beaches just a s