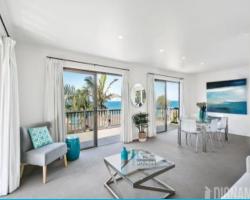

## Property Features:

- The over-sized master suite features a built-in robe and private ensuite.
- Two additional bedrooms enjoy direct balcony access, built-in robes and are serviced by a family bathroom.
- The light and airy kitchen and the open plan dining/living area spill effortlessly onto the entertainer's deck. It is here where you can take advantage of the uninterrupted, sweeping views of the sparkling South Pacific Ocean and beyond.
- Almost every room in this east facing home enjoys an ocean or escarpment aspect ? wake up in the morning to the relaxing sound of the waves breaking onto the shore.
- The tandem lock up garage features internal access.
- Positioned on the highly-sought after east side of Lawrence Hargrave Drive, this low-maintenance home is set back from the road, with private driveway access.