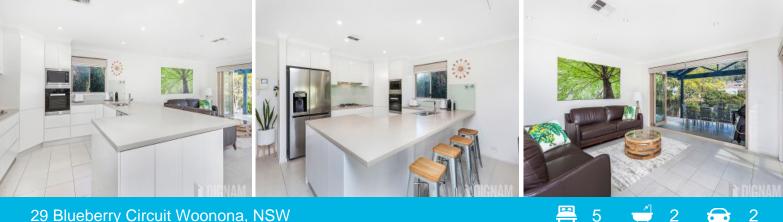

## 29 Blueberry Circuit Woonona, NSW

## PROPERTY

Spanning 2 levels of open plan living, this residence encompasses flexible family living with multiple living, dining and lounging areas.

Brimming with upscale inclusions, the contemporary kitchen is equipped with Caesar stone bench tops, European appliances, gas cooktop, and an eat-in breakfast bar. Gorgeous glass bi-fold doors open onto