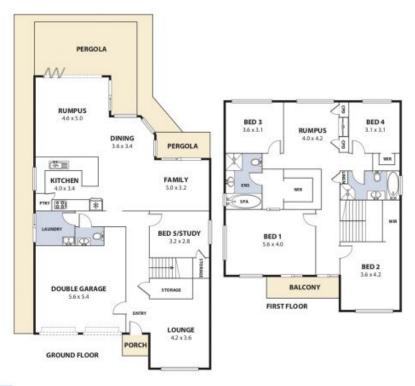

## PROPERTY

Spanning 2 levels of open plan living, this residence encompasses flexible family living with multiple living, dining and lounging areas.

Brimming with upscale inclusions, the contemporary kitchen is equipped with Caesar stone bench tops, European appliances, gas cooktop, and an eat-in breakfast bar. Gorgeous glass bi-fold doors open onto