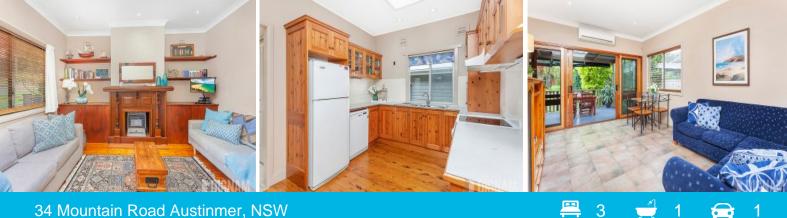

### Property

Beautifully landscaped gardens set the tone for the rest of this charming cottage. Upon entering inside, the spacious living room complete with fireplace and custom cabinetry create a warm and inviting welcome into the home. Sprawled across a single level, you'll find 3 well-appointed bedrooms that all include built-in robes for extra storage. Servicing the