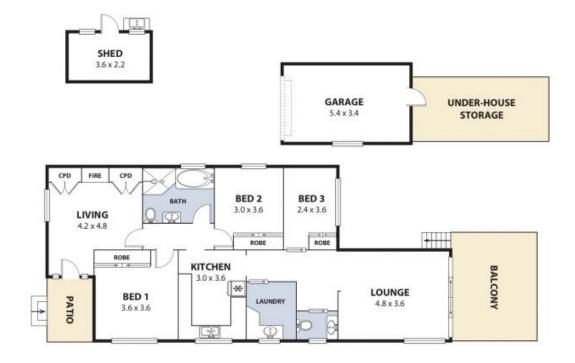

### Property

Beautifully landscaped gardens set the tone for the rest of this charming cottage. Upon entering inside, the spacious living room complete with fireplace and custom cabinetry create a warm and inviting welcome into the home. Sprawled across a single level, you'll find 3 well-appointed bedrooms that all include built-in robes for extra storage. Servicing the