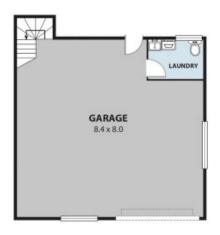

02 4267 5377

43 ROBBINSVILLE CR, THIRROUL Internal Space 192m<sup>2</sup>

Plans theren are for protest also purposes and are not part of any legal document or 10% and are subject to every, notice test, inaccessions and should not be used as wise and accession reference. Particular, given are for general information only and do not constitute any representation on the part of the worder or agreed, the facility will be accepted. ARE JECLAU