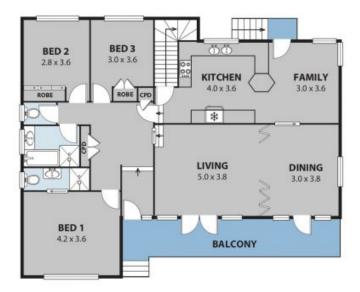

02 4267 5377

43 ROBBINSVILLE CR, THIRROUL Internal Space 192m<sup>2</sup>

Plans theren are for protest also purposes and are not part of any legal document or 10% and are subject to every, notice test, inaccessions and should not be used as wise and accession reference. Particular, given are for general information only and do not constitute any representation on the part of the worder or agreed, the facility will be accepted. ARE JECLAU