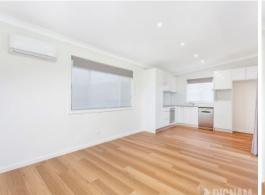

#### Features include:

- Two spacious bedrooms with generous built-in-robes and ceiling fans.
- Modern well appointed kitchen boasting stainless steel appliances including dishwasher.
- Light filled open plan living area with air conditioning.
- Stylish floating floorboards and sleek roller blinds throughout.
- Combined bathroom and laundry.
- Glass slide doors flow on to sunny deck area where you can enjoy your morning coffee after your beach walk.
- Separate entrance and on street parking available.
- Pristine beaches, family friendly parks and cycle ways all at your front door.