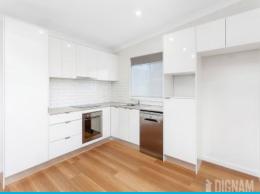

#### Features include:

- Two spacious bedrooms with generous built-in-robes and ceiling fans.
- Modern well appointed kitchen boasting stainless steel appliances including dishwasher.
- Light filled open plan living area with air conditioning.
- Stylish floating floorboards and sleek roller blinds throughout.
- Combined bathroom and laundry.
- Glass slide doors flow on to sunny deck area where you can enjoy your morning coffee after your beach walk.
- Separate entrance and on street parking available.
- Pristine beaches, family friendly parks and cycle ways all at your front door.