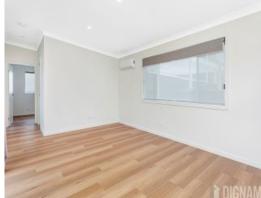

#### Features include:

- Two spacious bedrooms with generous built-in-robes and ceiling fans.
- Modern well appointed kitchen boasting stainless steel appliances including dishwasher.
- Light filled open plan living area with air conditioning.
- Stylish floating floorboards and sleek roller blinds throughout.
- Combined bathroom and laundry.
- Glass slide doors flow on to sunny deck area where you can enjoy your morning coffee after your beach walk.
- Separate entrance and on street parking available.
- Pristine beaches, family friendly parks and cycle ways all at your front door.