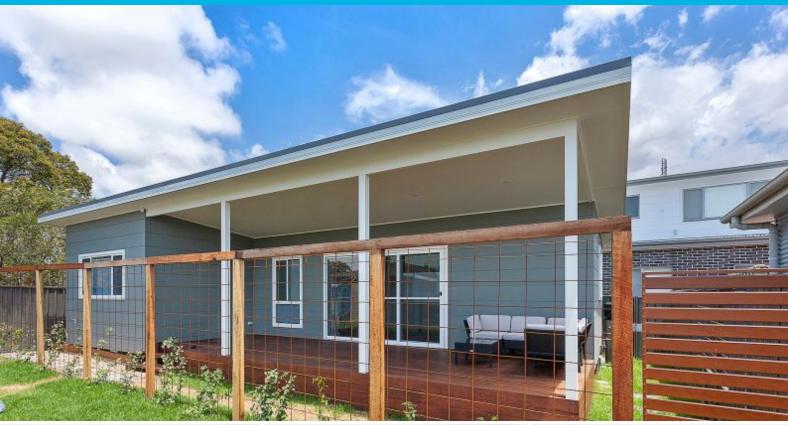

#### BEACHSIDE GRANNY FLAT

This stylish, well positioned granny flat has been newly built with nothing but high quality finishes. With pristine beaches, cycle ways, cafes and shops just moments away, you will enjoy everything this area has to offer,

#### Features include:

- Two spacious bedrooms with generous built-in-robes and ceiling fans.
- Modern well appointed kitchen boasting stainless steel appliances including dishwasher.
- Light filled open plan living area with air conditioning.
- Stylish floating floorboards and sleek roller blinds throughout.
- Combined bathroom and laundry.
- Glass slide doors flow on to sunny deck area where you can enjoy your morning coffee after your beach walk.
- Separate entrance and on street parking available.
- Pristine beaches, family friendly parks and cycle ways all at your front door.