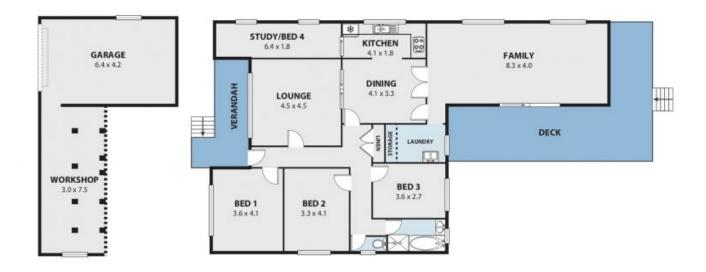

Perched on a generous 5

33 RAILWAY ST, CORRIMAL

Ram shows are the preventative purposes and are not part of any legal document on title and are subject to errors, emissions, inaccurates and should not be used as sale and accurate reference. Particular, spine are for general information only and do not constitute any experientation on the part of the window or appear. No habitity will be accepted. ARX.NET.AU