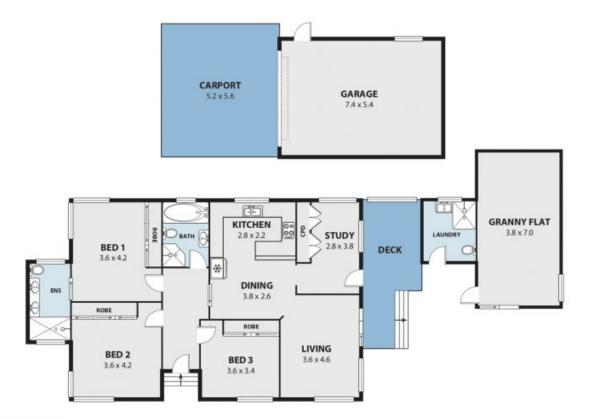

to a luxurious Hamptons-inspired coastal abode. Designed for entertaining and ultra-convenience, put this gorgeous home straight to the top of your list of inspections this weekend!

## **LOCATION**

Nestled in the heart of Towradgi, this unique entertainer enjoys the convenience of being within a quick walk to restaurants, takeaway shops, cafes, and medical services.

Public transport is readily available at your doorstep with bus services and the train station both moments away. Those looking to commute to work will find this location very accessible to the highway, which will take you into Wollongong in 10 minutes and a 90-minute (approx.) commute to Sydney CBD.

\$895,000 Council Rates: \$500.00 p/q Water Rates: \$220.00 p/q

**Adam McMahon PROPERTY** 

**Matt Dignam** 

02 4267 5377







112 TOWRADGI RD, TOWRADGI

Plans them are for preventation proposes and are not part of any legal document or title and are soliper to error, continuous, inaccuracies and should not be used as sole and accusate reference. Particulars gives are for general in formation only and do not constitute any representation on the part of the worder or agent. No liability will be accepted. ARE JRELAN