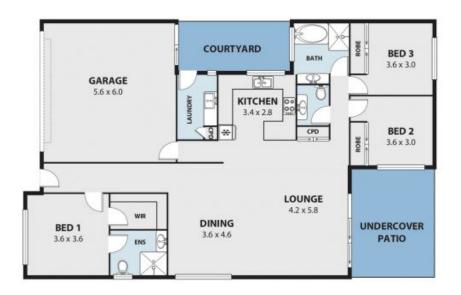

### Property

Other quality features of this low-maintenance home include a double lock up garage with internal access, water tank, plush new carpet and floating floors and an internal laundry with direct access to a

**Adam McMahon** 

Price:

**Adam McMahon** 

02 4267 5377

12 SILKWOOD RD, WOONONA Internal Space 158m<sup>2</sup>

Plans shown are the presentation purposes and are not part of any logal document or title and are abbject to errors, consision, macrosicies and should not be used as set and accurate reference. Particulars given are for general information only and do not constitute any representation on the part of the vendor or agent. No labelity will be accepted. ARCHITAU