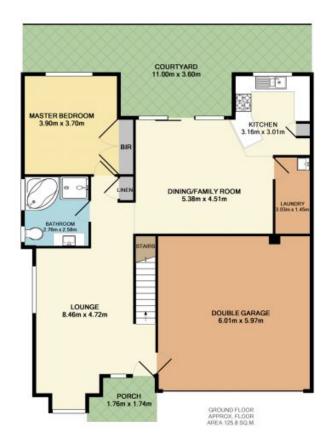

### TOTAL APPROX. FLOOR AREA 166.3 SQ.M.

White every attempt has been made to resume his accuracy of the floor plan contained here, resistancements of doors, wholever, rooms and any other flows are approximate and no responsibility to taken to any other flows are approximate and no responsibility to taken to any other consistent, or initialization. This plan is to fillulative purposes only and should be used as each by any prospective purchaser. The services, systems and applicants shown how not been lessed and no guarantees to to their possibility or efficiency can be given and applications. All the services are supported by a reflective control of the services and the services are supported by a service of the services are supported by a serv