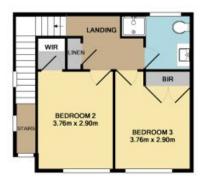

**Adam McMahon** 

**Adam McMahon** 

02 4267 5377

PROPERTY

1ST FLOOR APPROX. FLOOR AREA 40.5 SQ.M.

### TOTAL APPROX. FLOOR AREA 166.3 SQ.M.

White every attempt has been made to resume his accuracy of the floor plan contained here, resistancements of doors, wholever, rooms and any other flows are approximate and no responsibility to taken to any other flows are approximate and no responsibility to taken to any other consistent, or initialization. This plan is to fillulative purposes only and should be used as each by any prospective purchaser. The services, systems and applicants shown how not been lessed and no guarantees to to their possibility or efficiency can be given and applications. All the services are supported by a reflective control of the services and the services are supported by a service of the services are supported by a serv