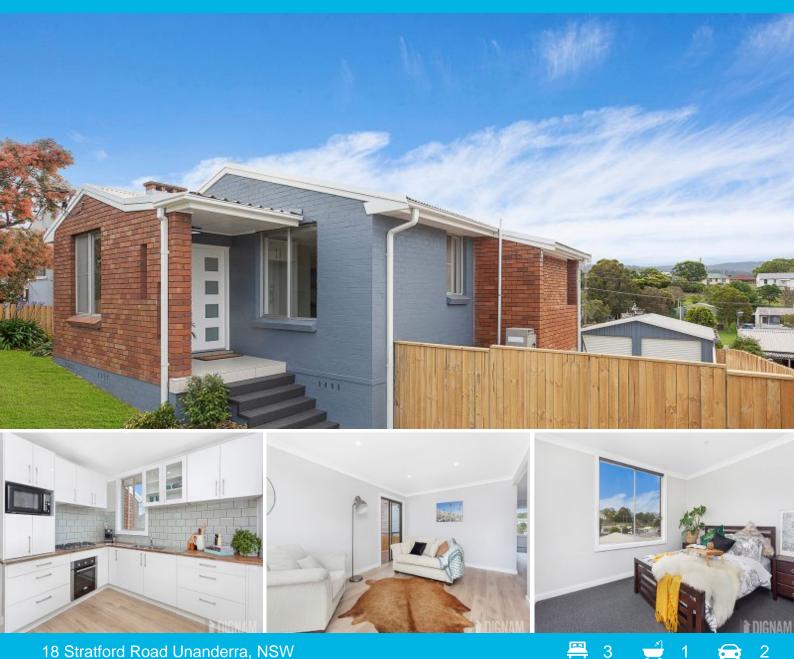

## 18 Stratford Road Unanderra, NSW

### STYLISH AND MODERN FAMILY HOME

#### Introduction

Recently renovated and refreshed, this stylish family home is ready and waiting for its new owners. With all the hard work completed for you, there's nothing left to do but move in and relax in this elegant residence that offers the very finest in family living.

#### Property

A gorgeous front patio welcomes you into the home, where once you step inside, you'll instantly feel relaxed surrounded by the fresh and vibrant coastal interiors of the living room. Flowing with ease to

Price:

**Sue English** 

\$590,000

2

Internal Space 126m<sup>2</sup>

18 STRATFORD RD, UNANDERRA States of the presentation purposes and are not part of any regal document or title and are subject to error, subjoints, inaccuracies and should not be used as sole and accurate reference. Purpose and accurate reference. Purpose and are not part of the version and the used or expert. No lability will be compresented as the additional terms of the version are for presentation only and dis not constitute any impresentation on the part of the version or the part of the version o AR2