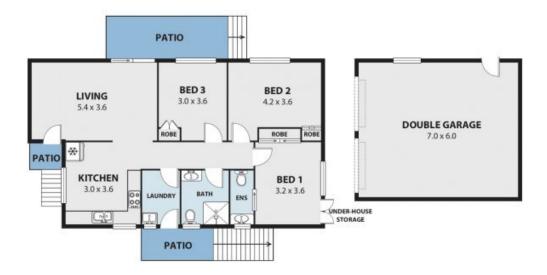

Price:

**Sue English** 

\$590,000

2

Internal Space 126m<sup>2</sup>

18 STRATFORD RD, UNANDERRA States of the presentation purposes and are not part of any regal document or title and are subject to error, subjoints, inaccuracies and should not be used as sole and accurate reference. Purpose and accurate reference. Purpose and are not part of the version and the used or expert. No lability will be compresented as the additional terms of the version are for presentation only and dis not constitute any impresentation on the part of the version or the part of the version o AR2