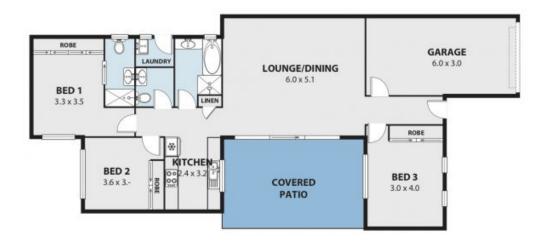

34 WATERGUM WAY, WOONONA

Plost shows an for promitation purposes and are not part of any legal discurrent or title and are volaped to evens, certitation, inherent be used as sale and assessful information (page 123m²

Internal Space 123m²