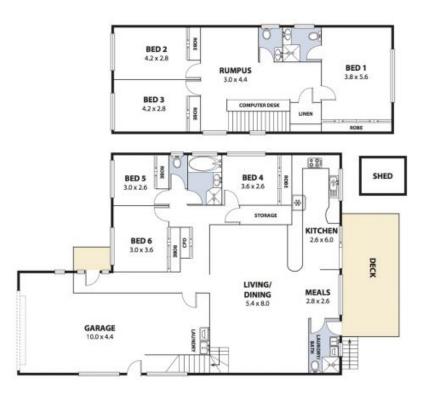

## 6 BEDROOMS - DESIGNED TO FIT THE NEEDS OF ANY FAMILY

Accommodating even the largest of families, there's plenty of room for everyone to spread out and relax in this sprawling 6 bedroom home. Tucked away in a whisper quiet cul-de-sac, this residence is the epitome of relaxed family living on the coast.