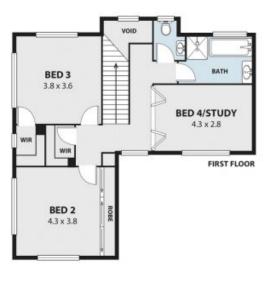

1 WYNN ST, WOONONA Internal Space 217m<sup>2</sup>

Flux, shown are for preventation purposes and are not part of any logal document or riths and are subject to entere, existings, inaccuration and should not be used as note and accurate inference. Particulars given are for generalisticination only and do not constitute any representation on the part of the windor or a part. Not duftly will be accurated. All DECAU