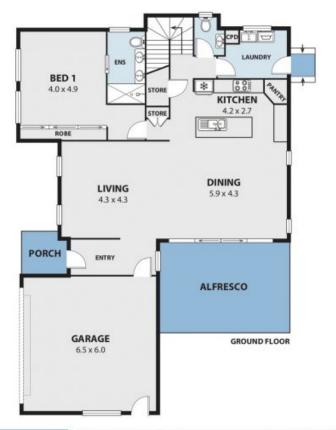

1 WYNN ST, WOONONA Internal Space 217m<sup>2</sup>

Flux, shown are for preventation purposes and are not part of any logal document or riths and are subject to entere, existings, inaccuration and should not be used as note and accurate inference. Particulars given are for generalisticination only and do not constitute any representation on the part of the windor or a part. Not duftly will be accurated. All DECAU