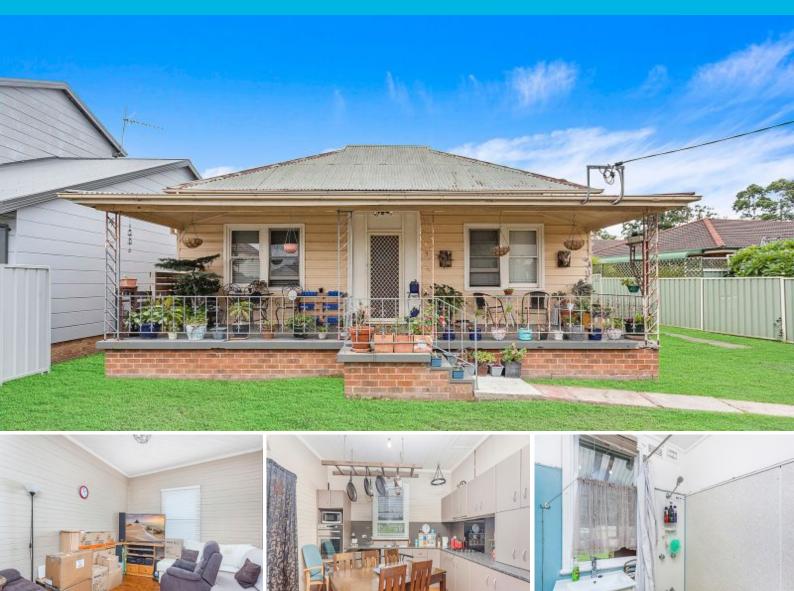

## 2 Jobson Avenue Mount Ousley, NSW

## TWO BEDROOM COTTAGE

This two bedroom cottage is filled with charm and located in the sought after area of Mount Ousley! It's ideally located with easy access to the freeway for those who work in Sydney and/or great for all those students or staff members to access the University of Wollongong a short stroll away.

Features include:

- Two good sized bedrooms older style property
- Light filled living space
- Functional kitchen with includes dishwasher & meals area
- Separate toilet to bathroom
- Shared yard
- Partly furnished
- Close to Wollongong CBD, transport and local schools