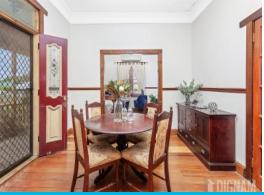

Features include:

- Large master bedroom features a beautiful traditional fireplace
- Second bedroom featuring built-in wardrobes.
- Lounge and separate dining room flow seamlessly to the large kitchen featuring quality appliances, corner pantry and plenty of cupboards
- Servicing both bedrooms is a family sized bathroom featuring a corner shower, separate bath, linen cupboard, and a rustic-style vanity.
- Welcoming wrap-around veranda invites you into the home
- Other stand out features include ornate cornices, high ceilings, original timber flooring, decorative fretwork, and internal French doors