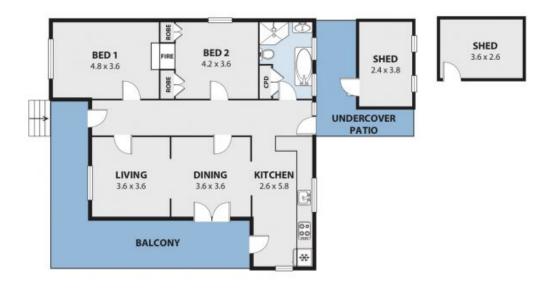

Features include:

- Large master bedroom features a beautiful traditional fireplace
- Second bedroom featuring built-in wardrobes.
- Lounge and separate dining room flow seamlessly to the large kitchen featuring quality appliances, corner pantry and plenty of cupboards
- Servicing both bedrooms is a family sized bathroom featuring a corner shower, separate bath, linen cupboard, and a rustic-style vanity.
- Welcoming wrap-around veranda invites you into the home
- Other stand out features include ornate cornices, high ceilings, original timber flooring, decorative fretwork, and internal French doors