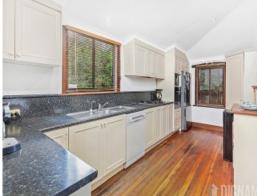

Features include:

- Large master bedroom features a beautiful traditional fireplace
- Second bedroom featuring built-in wardrobes.
- Lounge and separate dining room flow seamlessly to the large kitchen featuring quality appliances, corner pantry and plenty of cupboards
- Servicing both bedrooms is a family sized bathroom featuring a corner shower, separate bath, linen cupboard, and a rustic-style vanity.
- Welcoming wrap-around veranda invites you into the home
- Other stand out features include ornate cornices, high ceilings, original timber flooring, decorative fretwork, and internal French doors