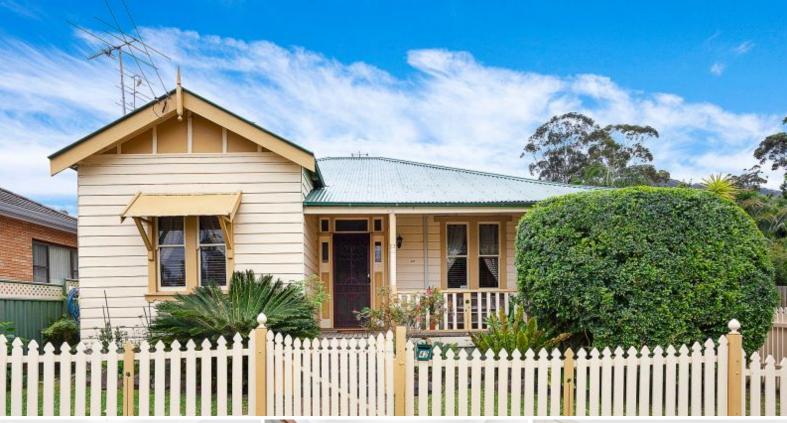

## CHARACTER AND CHARM

Nestled in sleepy Woonona with a shady escarpment backdrop, this cottage enjoys a serene and peaceful setting yet is only moments to all of the essential amenities and conveniences. Minutes walk to local shopping village and trendy cafes.

Features include:

- Large master bedroom features a beautiful traditional fireplace
- Second bedroom featuring built-in wardrobes.
- Lounge and separate dining room flow seamlessly to the large kitchen featuring quality appliances, corner pantry and plenty of cupboards
- Servicing both bedrooms is a family sized bathroom featuring a corner shower, separate bath, linen cupboard, and a rustic-style vanity.
- Welcoming wrap-around veranda invites you into the home
- Other stand out features include ornate cornices, high ceilings, original timber flooring, decorative fretwork, and internal French doors