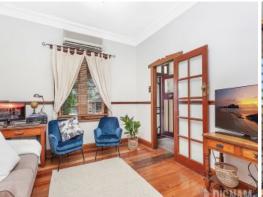

Features include:

- Large master bedroom features a beautiful traditional fireplace
- Second bedroom featuring built-in wardrobes.
- Lounge and separate dining room flow seamlessly to the large kitchen featuring quality appliances, corner pantry and plenty of cupboards
- Servicing both bedrooms is a family sized bathroom featuring a corner shower, separate bath, linen cupboard, and a rustic-style vanity.
- Welcoming wrap-around veranda invites you into the home
- Other stand out features include ornate cornices, high ceilings, original timber flooring, decorative fretwork, and internal French doors