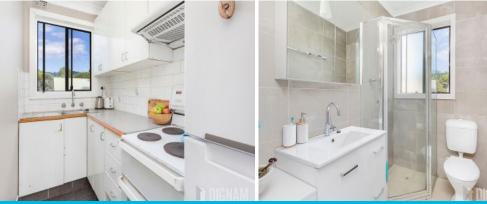

## Features include:

- Two spacious bedrooms, master with built-in-robe.
- Light filled open plan living area
- Refurbished bathroom
- Sleek modern floating floors
- Undercover front patio
- Single lock up garage
- Shared laundry facilities
- Sunny easterly aspect