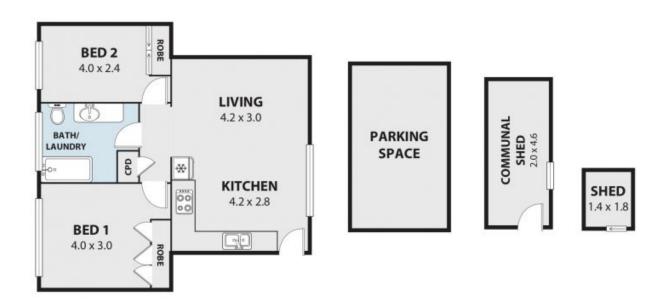

Price: \$390,000
Council Pates: \$315,00 p

**Council Rates:** \$315.00 p/q **Water Rates:** \$172.00 p/q **Strata Rates:** \$590.00 p/q

**Adam McMahon** 

**Adam McMahon** 

02 4267 5377

PROPERTY...

3/44 THALASSA AVE, THIRROUL Internal Space 62m<sup>2</sup> (excl. communal shed)