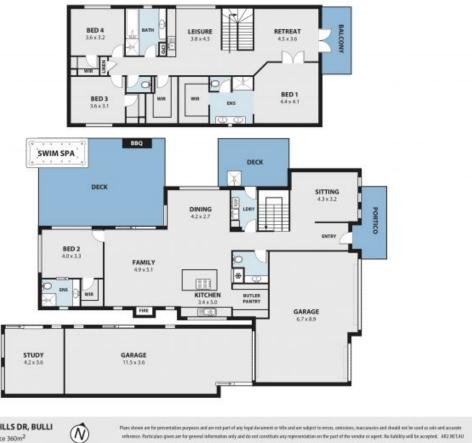

 Council Rates:
 \$790.00 p/q

Adam McMahon

Adam McMahon 02 4267 5377

36 PANMILLS DR, BULLI Internal Space 360m<sup>2</sup>

Plans shown are fire preventation purposes and are not part of any legal document or title and are subject to error, consistent, inaccascies and should not be used as sole and accuste inference. Particulare given are for general information only and do not constitute any representation on the part of the vendor or agent. No lability will be accepted. AR2 MICAU AR2