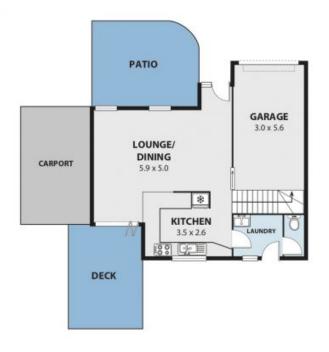

 Price:
 \$550,000

 Council Rates:
 \$402.00 p/q

 Water Rates:
 \$160.00 p/q

 Strata Rates:
 \$754.00 p/q

**Matt Dignam** 

**Matt Dignam** 

02 4267 5377

Internal Space 111m<sup>2</sup>