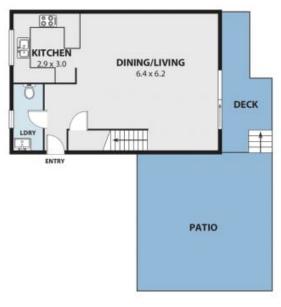

## KING OF THE HILL - LARGE AND LEVEL YARD WITH OCEAN VIEWS

Perched high on the hill, this leafy entertainer occupies a commanding position boasting fabulous ocean and escarpment views. Beautifully presented with a large and level yard, there is nothing left to do but come home and relax amongst the quiet and peaceful setting.

### **PROPERTY**

A private driveway leads to the top of the hill where this magnificent townhouse resides,

 Price:
 \$700,000

 Council Rates:
 \$338.00 p/q

 Water Rates:
 \$130.00 p/q

 Strata Rates:
 \$744.00 p/q