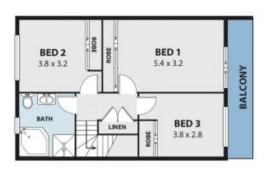

## KING OF THE HILL - LARGE AND LEVEL YARD WITH OCEAN VIEWS

Perched high on the hill, this leafy entertainer occupies a commanding position boasting fabulous ocean and escarpment views. Beautifully presented with a large and level yard, there is nothing left to do but come home and relax amongst the quiet and peaceful setting.

### **PROPERTY**

A private driveway leads to the top of the hill where this magnificent townhouse resides,

 Price:
 \$700,000

 Council Rates:
 \$338.00 p/q

 Water Rates:
 \$130.00 p/q

 Strata Rates:
 \$744.00 p/q