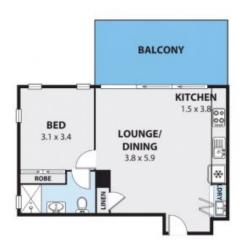

**Adam McMahon** 

02 4267 5377

9/346-348 LAWRENCE HARGRAVE DR THIRROUL Internal Space 48m² Prim: throw are for persentiation purposes and are not part of any long discounsent or fifte and are subject to errors, persistation, inaccuration and should not be used as sole and accurate reference. Fartistakas gives are for general information only and dis not constitute any representation on the part of the vendor or agent. No liability will be accepted. ARX.NET.All