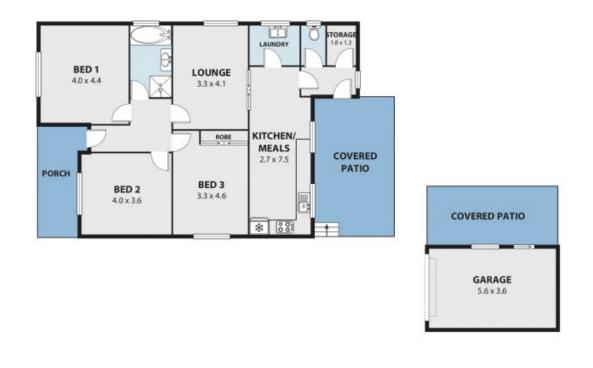

## PROPERTY

Adam McMahon Adam McMahon 02 4267 5377

Internal Space 125m<sup>2</sup>

8 GREGORY AVENUE, EAST CORRIMAL AR2