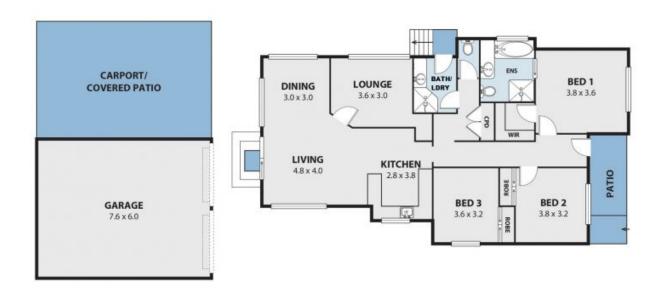

...

Property...

A front porch and timber and glass doors invite you into this immaculate low-set brick home boasting 3 large bedrooms, the master of which features a generous ensuite with shower, bath and toilet and an ample walk-in robe. The remaining 2 bedrooms both include built-in

Council Rates: \$695.00 p/q Water Rates: \$172.00 p/q

**Matt Dignam** 

**Matt Dignam** 

02 4267 5377

8 ROYAL CRES, WOONONA N Internal Space 158m<sup>2</sup>

Plans shown are for presentation purposes and are not part of any legal document or title and are solgest to errore, one-sions, inaccuracies and should not be used as sole and accurate softweese. Particular given are for general information only and do not constitute any representation on the part of the vendor or agent. He habitity will be accepted. ARE NOTAU