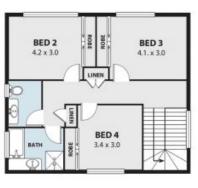

**Price:** \$1,130,000 **Council Rates:** \$713.00 p/q

**Matt Dignam** 

**Matt Dignam** 

02 4267 5377

Internal Space 265m<sup>2</sup> (app

4 ROBERT JENKINS PL, WOONONA

Plans them are for preventation purposes and are not part of any legal document or title and are subject to error, perticular, inaccurates and should not be used as sole as described information only and do not used that any representation on the part of the wender or a gent. No failability will be averaged. AVI.NELAU