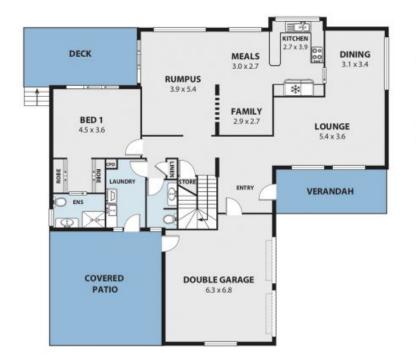

## Property

Lush, landscaped gardens and a quintessential front porch create a striking first impression as you pull into the driveway of this spacious home. The grandeur continues once inside, with soaring high ceilings, an extra wide entrance hall and a stunning timber staircase greeting you on arrival

**Price:** \$1,130,000 **Council Rates:** \$713.00 p/q

**Matt Dignam** 

**Matt Dignam** 

02 4267 5377

Internal Space 265m<sup>2</sup> (app

4 ROBERT JENKINS PL, WOONONA

Plans them are for preventation purposes and are not part of any legal document or title and are subject to error, perticular, inaccurates and should not be used as sole as described information only and do not used that any representation on the part of the wender or a gent. No failability will be averaged. AVI.NELAU