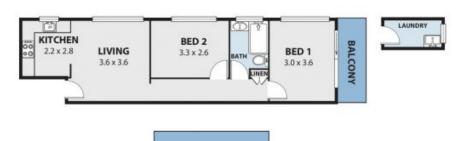

## **PROPERTY**

Nestled at the rear of the complex, this neat and tidy apartment is surprisingly spacious. A tiled living room welcomes you into the home and seamlessly integrates with the light and airy kitchen. Fully equipped, the kitchen features quality appliances

and abundant cup

Price: Contact Agent
Council Rates: \$339.00 p/q
Water Rates: \$170.00 p/q
Strata Rates: \$815.00 p/q

Adam McMahon Ad

**Adam McMahon** 

02 4267 5377

CARSPACE 5.2 x 2.8

1/401 CROWN ST, WOLLONGONG