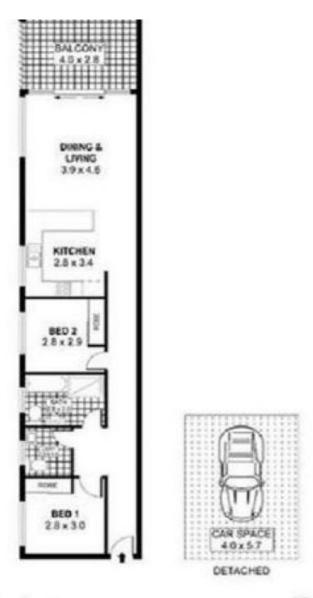

## Features include:

- Two bedrooms both with built in wardrobes
- Open plan living/dining area, leading on to balcony with panoramic escarpment views
- Large windows throughout the unit, allowing ample sunlight
- Well appointed kitchen with dishwasher
- Bathroom includes bath over shower
- Small complex on ground floor location with secure parking space included