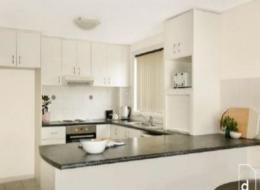

## Features include:

- Two bedrooms both with built in wardrobes
- Open plan living/dining area, leading on to balcony with panoramic escarpment views
- Large windows throughout the unit, allowing ample sunlight
- Well appointed kitchen with dishwasher
- Bathroom includes bath over shower
- Small complex on ground floor location with secure parking space included