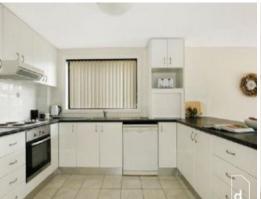

## Features include:

- Two bedrooms both with built in wardrobes
- Open plan living/dining area, leading on to balcony with panoramic escarpment views
- Large windows throughout the unit, allowing ample sunlight
- Well appointed kitchen with dishwasher
- Bathroom includes bath over shower
- Small complex on ground floor location with secure parking space included