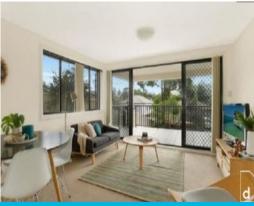

## Features include:

- Two bedrooms both with built in wardrobes
- Open plan living/dining area, leading on to balcony with panoramic escarpment views
- Large windows throughout the unit, allowing ample sunlight
- Well appointed kitchen with dishwasher
- Bathroom includes bath over shower
- Small complex on ground floor location with secure parking space included