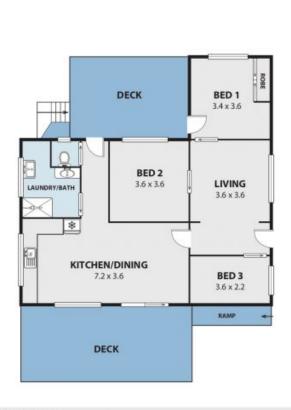

## dignam

3 Pit Road Wombarra, NSW

## MOUNTAIN HIDEAWAY ONLY MOMENTS TO STUNNING WOMBARRA BEACH

The soaring Illawarra escarpment creates a dramatic backdrop to this single level home, surrounded by a lush and leafy setting. Private and secluded, pristine Wombarra Beach lies moments away, offering the best of both worlds, where the escarpment meets the sea.

## LOCATION

Nestled in a narrow pocket where the Illawarra escarpment nudges the Pacific Ocean, you will find the vibrant seaside suburb of Wombarra.

Popular with tourists and locals alike, Wombarra is renowned for its spectacular beaches, Rock Pool and its proximity to the breathtaking escarpment. Easily accessible from the highway, Wombarra is approximately 30 minutes from the Wollongong CBD and just over an hour to Sydney. Wombarra Train Station is within a 100m walk down the road, making this a fantas