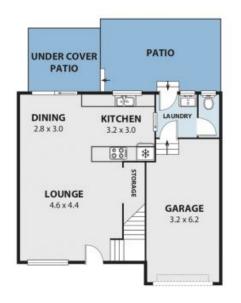

 Water Rates:
 \$226.00 p/q

 Strata Rates:
 \$445.00 p/q

**Adam McMahon** 

**Adam McMahon** 

02 4267 5377

3/4 LIDDLE ST, WOONONA Internal Space 111m²