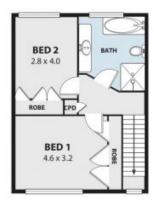

 Water Rates:
 \$226.00 p/q

 Strata Rates:
 \$445.00 p/q

**Adam McMahon** 

**Adam McMahon** 

02 4267 5377

3/4 LIDDLE ST, WOONONA Internal Space 111m²