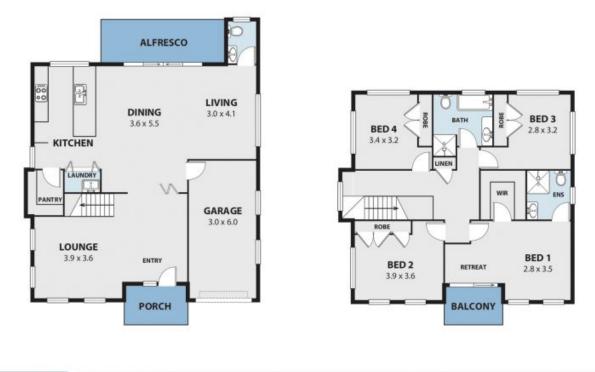

**Property Features:** 

- Grand foyer and adjoining sun-filled lounge room which greet you as you enter

-Timber concertina doors clearly define the formal lounge whilst leading you through to the casual livings.

- Palatial master suite is a tranquil retreat complete with a huge walk-in robe, ensuite and a private balcony

- Three remaining bedrooms are serviced by the spacious family bathroom featuring a separate bath, shower and toilet.

 Price:
 \$930 pw

 Available Date:
 2019-04-23

Sue English

19 THE ESPLANADE, THIRROUL Internal Space 188m<sup>2</sup>

Flans shows are for presentation purposes and are not part of any legal disconcent or title and are subject to ensue, omissions, shace uncless and should not be conclus sub-and answate reference. Purticulars given are for general information only and to not conditione any representation on the part of the vendor or agent. No failably will be accepted. AR2:HETAU