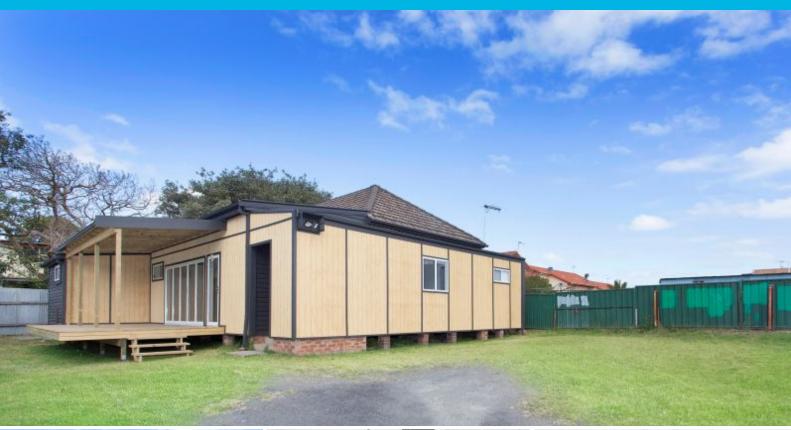

## PRIME WOONONA LOCATION WITH POTENTIAL PLUS- ZONED B2

A unique opportunity to live or develop in downtown Woonona has presented itself to the market! Footsteps to all the amenities you need and on a generous 613m2 (approx.) allotment, the property is "Zoned B2" and is bursting with endless potential.

Price: Contact Agent Council Rates: \$828.00 p/q

Property

...

Originally a stunning timber hall with soaring high ceilings, the hall has been partially renovated with 5 spacious bedrooms. A modern bathroom services the well-appointed bedrooms