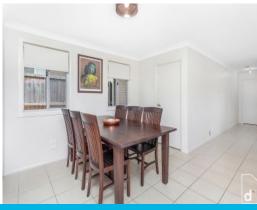

Features include:

- Light and airy throughout
- Contemporary kitchen boasts a gas cooktop, plenty of bench space, quality appliances and an eat-in breakfast bar
- Open plan dining and lounge room create a sense of space, with glass sliders leading you onto the alfresco area
- Three large bedrooms that all include built-in wardrobes
- Master bedroom is equipped with a stylish ensuite
- Remaining bedrooms serviced by family sized bathroom and separate toilet
- Surrounded by green spaces and plenty of recreational areas, this family-friendly community is a quick commute to Wollongong CBD or just over an hour to Sydney. Close to the best beaches the region has