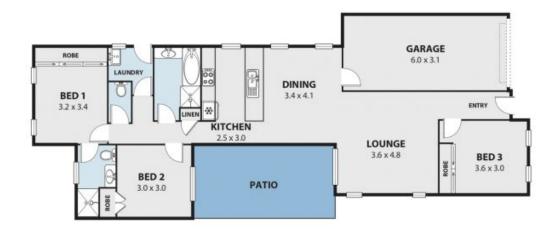

Features include:

- Light and airy throughout
- Contemporary kitchen boasts a gas cooktop, plenty of bench space, quality appliances and an eat-in breakfast bar
- Open plan dining and lounge room create a sense of space, with glass sliders leading you onto the alfresco area
- Three large bedrooms that all include built-in wardrobes
- Master bedroom is equipped with a stylish ensuite
- Remaining bedrooms serviced by family sized bathroom and separate toilet
- Surrounded by green spaces and plenty of recreational areas, this family-friendly community is a quick commute to Wollongong CBD or just over an hour to Sydney. Close to the best beaches the region has