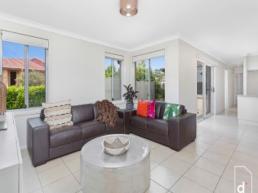

Features include:

- Light and airy throughout
- Contemporary kitchen boasts a gas cooktop, plenty of bench space, quality appliances and an eat-in breakfast bar
- Open plan dining and lounge room create a sense of space, with glass sliders leading you onto the alfresco area
- Three large bedrooms that all include built-in wardrobes
- Master bedroom is equipped with a stylish ensuite
- Remaining bedrooms serviced by family sized bathroom and separate toilet
- Surrounded by green spaces and plenty of recreational areas, this family-friendly community is a quick commute to Wollongong CBD or just over an hour to Sydney. Close to the best beaches the region has