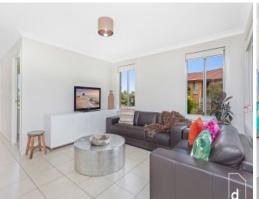

Features include:

- Light and airy throughout
- Contemporary kitchen boasts a gas cooktop, plenty of bench space, quality appliances and an eat-in breakfast bar
- Open plan dining and lounge room create a sense of space, with glass sliders leading you onto the alfresco area
- Three large bedrooms that all include built-in wardrobes
- Master bedroom is equipped with a stylish ensuite
- Remaining bedrooms serviced by family sized bathroom and separate toilet
- Surrounded by green spaces and plenty of recreational areas, this family-friendly community is a quick commute to Wollongong CBD or just over an hour to Sydney. Close to the best beaches the region has