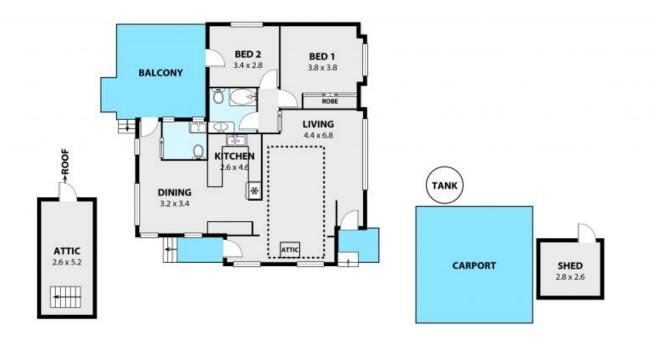

## Property features:

- Warm, inviting interiors making for a homely setting
- Polished timber floors
- Two split system air conditioning units
- Functional kitchen with stainless gas appliances
- Loft area which can be used as storage
- Solar system to reduce your energy accounts and water tanks available
- Double carport and undercover entertaining area perfect for summer bbq's
- Centrally located with easy access to Stockland Corrimal, Fairy Meadow CBD and about a short drive to Towradgi Beach.

Sue English

470 PRINCES HWY, TOWRADGI

Plan shows an fire presentation purposes and are not part of any legal document or title and are subject to enter, consistent, inaccasation and shallf not be used as afe and account reference. Particulars given are for general information only and do not constitute any representation on the part of the vendor or agent. No liability will be accepted. ARZ RELEAU