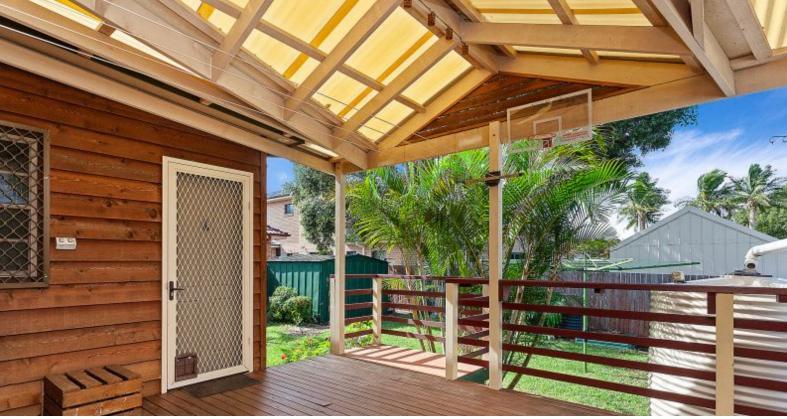

## CHARACTER AND CHARM

Boasting character and charm this cottage is an ideal retreat. Tucked away amongst leafy cottage gardens and only a short stroll to shops, schools and transport.

## Property features:

- Warm, inviting interiors making for a homely setting
- Polished timber floors
- Two split system air conditioning units
- Functional kitchen with stainless gas appliances
- Loft area which can be used as storage
- Solar system to reduce your energy accounts and water tanks available
- Double carport and undercover entertaining area perfect for summer bbq's
- Centrally located with easy access to Stockland Corrimal, Fairy Meadow CBD and about a short drive to Towradgi Beach.