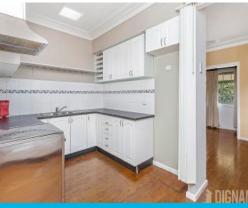

## Property features:

- Warm, inviting interiors making for a homely setting
- Polished timber floors
- Two split system air conditioning units
- Functional kitchen with stainless gas appliances
- Loft area which can be used as storage
- Solar system to reduce your energy accounts and water tanks available
- Double carport and undercover entertaining area perfect for summer bbq's
- Centrally located with easy access to Stockland Corrimal, Fairy Meadow CBD and about a short drive to Towradgi Beach.