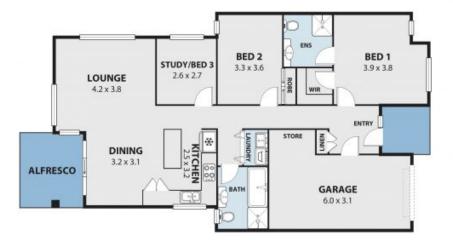

Matt Dignam

Matt Dignam 02 4267 5377

53 CHURCHILL CIRCUIT, BARRACK HEIGHTS Internal Space 127m<sup>2</sup>