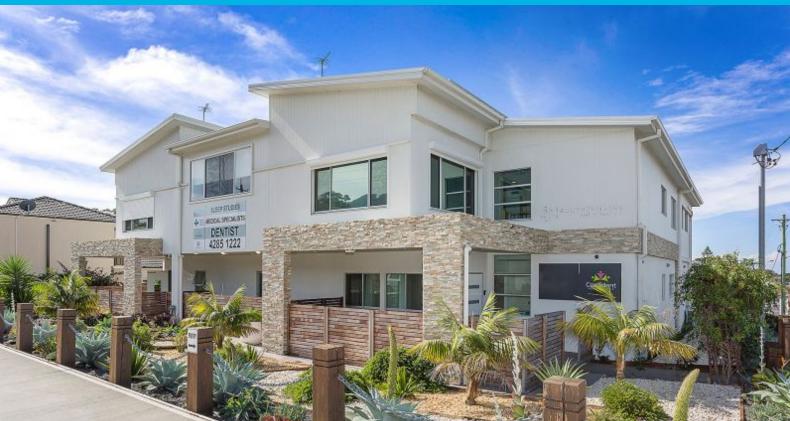

## HIGH PROFILE MEDICAL BUILDING - APPROX 9% RETURN!

A rare opportunity to secure a high profile commercial building in Corrimal has presented itself to the market. Ultra-modern in design, the premises are currently utilised as a medical facility with multiple tenancies in place.

Occupying a prime corner position, the facility offers outstanding exposure and accessibility. This is a lucrative opportunity not to be missed!

## INVESTMENT HIGHLIGHTS INCLUDE:

? Occupies a large 1,821m2 (approx.) corner block offering fantastic exposure.

? 1,093m2 (approx.) of floor space spread across 2 levels, serviced by lifts, ramps and stairs.