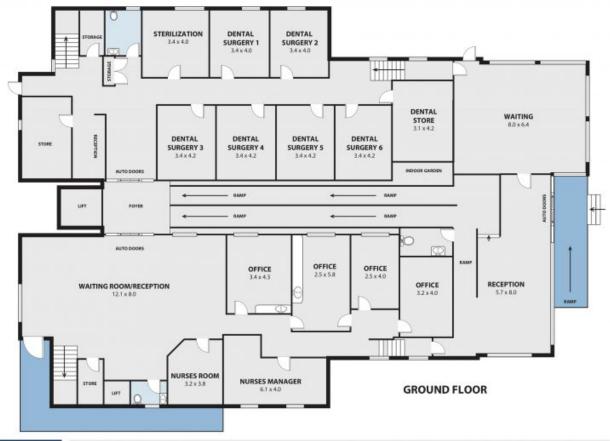

## INVESTMENT HIGHLIGHTS INCLUDE:

? Occupies a large 1,821m2 (approx.) corner block offering fantastic exposure.

? 1,093m2 (approx.) of floor space spread across 2 levels, serviced by lifts, ramps and stairs.

**Price:** Price Guide \$5,500,000 - \$6,000,000

**Adam McMahon** 

DIGNAM

20-22 UNDERWOOD ST, CORRIMAL

Plans shows are for proventation purposes and are not part of any legal document or title and are subject to errors, periodics, inaccoracies and should not be used as sole and accustate inference. Particular given are for prevention on year of the recorder or agent. No labelity will be accepted. ARX NITLAU