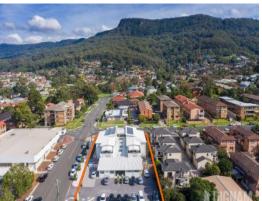

Occupying a prime corner position, the facility offers outstanding exposure and accessibility. This is a lucrative opportunity not to be missed!

## INVESTMENT HIGHLIGHTS INCLUDE:

? Occupies a large 1,821m2 (approx.) corner block offering fantastic exposure.

? 1,093m2 (approx.) of floor space spread across 2 levels, serviced by lifts, ramps and stairs.