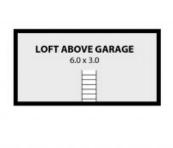

Features include:

- Three large bedrooms with built-ins, and ceiling fans  $% \left( 1\right) =\left( 1\right) \left( 1$
- Gas kitchen with stainless steel appliances and breakfast bar
- Quality carpet, sanded timber floors, downlights and air conditioner
- Single lock up garage with mezzanine level and internal access
- Three toilets with freshly renovated bathrooms
- Private outdoor courtyard with a low maintenance garden
- Lovely open stairwell with skylights in good locations
- Walking distance to Woonona Village, parks and minutes drive to pristine beaches

**Price:** \$550 **Available Date:** 2019-06-10

Sue English

**GROUND LEVEL** 

4/14-16 HIGH ST, WOONONA Internal Space 192m<sup>2</sup>

Plans shown are for presentation purposes and are not part of any legal document or title and are subject to extons, oriosians, increasable and advantion the used as sale and accounts reference. Particulars given are for general information only and do not constitute any expresentation on the part of the rendur or opent. No liability will be accepted. WRENETAU