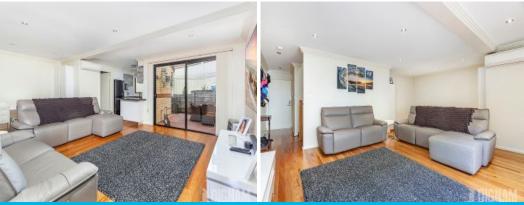

Features include:

- Three large bedrooms with built-ins, and ceiling fans  $% \left( 1\right) =\left( 1\right) \left( 1$
- Gas kitchen with stainless steel appliances and breakfast bar
- Quality carpet, sanded timber floors, downlights and air conditioner
- Single lock up garage with mezzanine level and internal access
- Three toilets with freshly renovated bathrooms
- Private outdoor courtyard with a low maintenance garden
- Lovely open stairwell with skylights in good locations
- Walking distance to Woonona Village, parks and minutes drive to pristine beaches