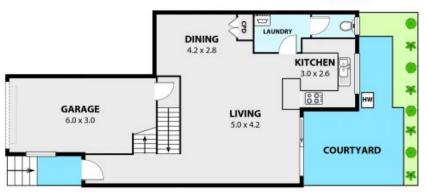

Features include:

- Three large bedrooms with built-ins, and ceiling fans  $% \left( 1\right) =\left( 1\right) \left( 1$
- Gas kitchen with stainless steel appliances and breakfast bar
- Quality carpet, sanded timber floors, downlights and air conditioner
- Single lock up garage with mezzanine level and internal access
- Three toilets with freshly renovated bathrooms
- Private outdoor courtyard with a low maintenance garden
- Lovely open stairwell with skylights in good locations
- Walking distance to Woonona Village, parks and minutes drive to pristine beaches

**Price:** \$550 **Available Date:** 2019-06-10

Sue English

**GROUND LEVEL** 

4/14-16 HIGH ST, WOONONA Internal Space 192m<sup>2</sup>

Plans shown are for presentation purposes and are not part of any legal document or title and are subject to extons, oriosians, increasable and advantion the used as sale and accounts reference. Particulars given are for general information only and do not constitute any expresentation on the part of the rendur or opent. No liability will be accepted. WRENETAU