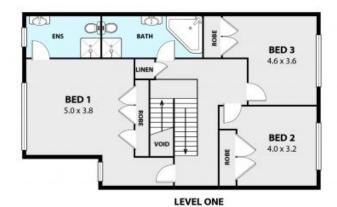

Features include:

- Three large bedrooms with built-ins, and ceiling fans  $% \left( 1\right) =\left( 1\right) \left( 1$
- Gas kitchen with stainless steel appliances and breakfast bar
- Quality carpet, sanded timber floors, downlights and air conditioner
- Single lock up garage with mezzanine level and internal access
- Three toilets with freshly renovated bathrooms
- Private outdoor courtyard with a low maintenance garden
- Lovely open stairwell with skylights in good locations
- Walking distance to Woonona Village, parks and minutes drive to pristine beaches

**Price:** \$550 **Available Date:** 2019-06-10

Sue English

**GROUND LEVEL** 

4/14-16 HIGH ST, WOONONA Internal Space 192m<sup>2</sup>

Plans shown are for presentation purposes and are not part of any legal document or title and are subject to extons, oriosians, increasable and advantion the used as sale and accounts reference. Particulars given are for general information only and do not constitute any expresentation on the part of the rendur or opent. No liability will be accepted. WRENETAU