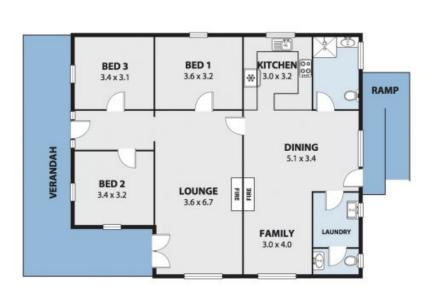

\$850,000

**Adam McMahon** 

**Adam McMahon** 

02 4267 5377

22 GRAY ST, WOONONA Internal Space 157mz

Plans shows are for presentation purposes and are not part of any legal document or title and are subject to errors, consistions, inaccurates and should not be used an sole and accusate seference. Particulars given are for general information only and do not constitute any representation on the part of the vendor or agent. No lability will be accepted. ARX NCTAU