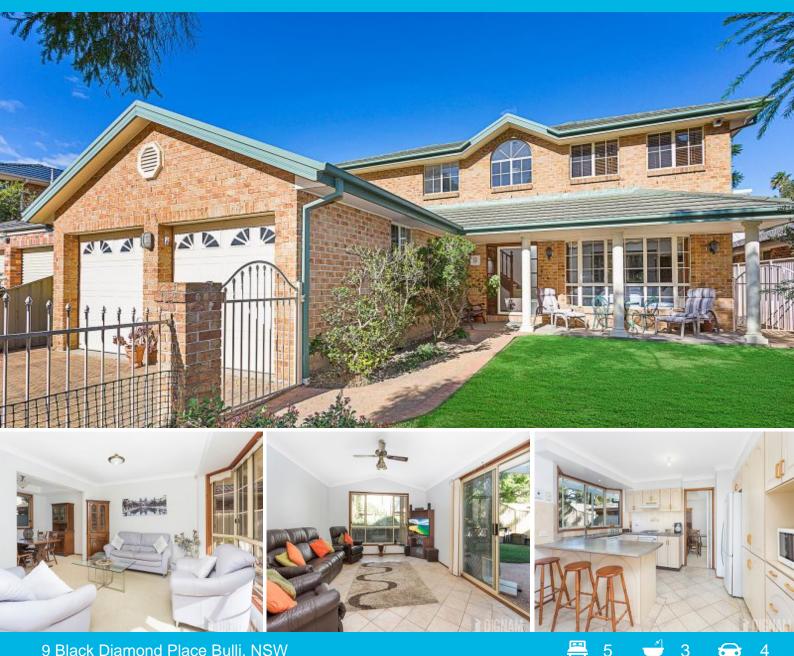

## 9 Black Diamond Place Bulli, NSW

## DIAMOND LOCATION IN CENTRAL BULLI

Surrounded by other prestigious homes, this sparkling abode is tucked away in a peaceful cul-de-sac and across the road from a gorgeous reserve, it's hard to believe you're only a casual stroll to downtown Bulli and spectacular beaches.

## Location

A range of fabulous amenities lie at your doorstep including supermarkets, shops, trendy cafes and a variety of services.

Directly accessible to the Princes Highway, your commute to work is a breeze with an approximate 90 minute drive to Sydney or 20 minute drive to Wollongong. Bus and train lines service the area in this family-friendly suburb, home to highly regarded private and public schools.

A tree-lined reserve lies across the road and is an idyllic place for the kids to kick the footy. Or follow the walkway at the end of the cul-de-sac for a "sneaky" shortcut which will take you to shores of sensational Bulli Beach. And on Sundays, don't forget to check out the popular markets around the corner at the Bulli Showgrounds for some delectable treats, live music and of c