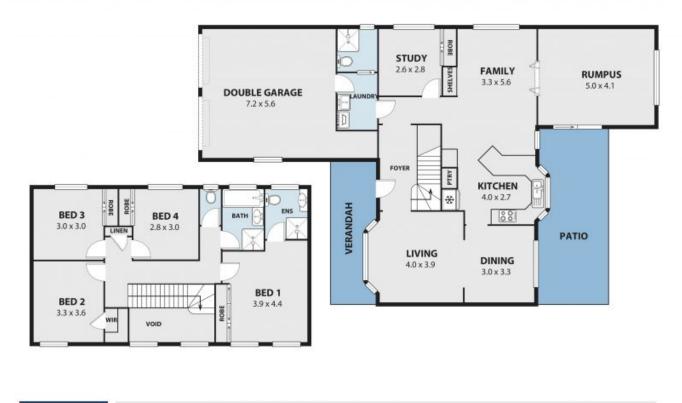

## DIAMOND LOCATION IN CENTRAL BULLI

Surrounded by other prestigious homes, this sparkling abode is tucked away in a peaceful cul-de-sac and across the road from a gorgeous reserve, it's hard to believe you're only a casual stroll to downtown Bulli and spectacular beaches.