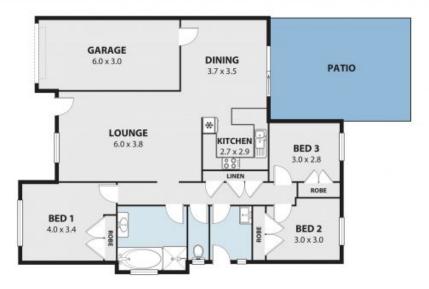

## SUNNY 3 BEDROOM VILLA IN PEACEFUL WOONONA POCKET

The carefree coastal lifestyle you've always wanted is waiting for you! Tucked away in a leafy Woonona pocket, this low-set villa makes an idyllic first home, downsizer or investment property, just minutes to town and spectacular beaches.